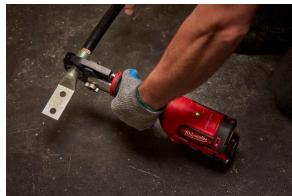

## Size / Ergonomics

Confidential Document Property of MILWAUKEE TOOL Brookfield, Wisconsin 53005

#### Proprietary Jaw Alignment System

- Revolutionary Jaw Holds Connector for Instant Alignment
- Fully Balanced for Reduced Fatigue
- Operates Easily in Crowded Panels

### M18<sup>™</sup> FORCE LOGIC<sup>™</sup> 600 MCM Crimper Application Images