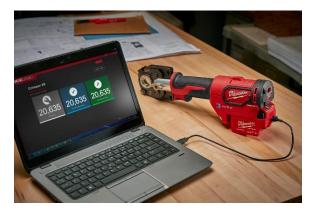

## Simple, Time Based Job Reporting

## Instant Verification: One Touch Wireless Syncing

### Instant Pressure Verification, Wireless Reporting

- ONE KEY™ Enabled
- Track Crimps in Real Time and Sync to the Cloud for Easy Remote Access
- Generate Professional Reports Quickly and Easily

Milwaukee