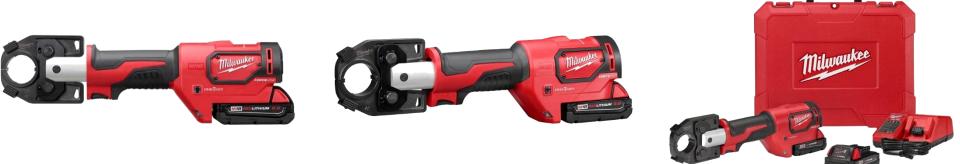

## M18<sup>™</sup> FORCE LOGIC<sup>™</sup> 600MCM Crimper

#### Proprietary Jaw Alignment System

- Revolutionary Jaw Holds Connector for Instant Alignment
- Fully Balanced for Reduced Fatigue
- Operates Easily in Crowded Panels

#### Predictive Force Monitoring(PFM™)

- Industry's First Adaptive Pressure Control System
- Delivers the Fastest, Most Accurate
  Crimp
- Protects Components for up to 4x Longer Life

### Instant Pressure Verification, Wireless Reporting

- ONE KEY™ Enabled
- Track Crimps in Real Time and Sync to the Cloud for Easy Remote Access
- Generate Professional Reports Quickly and Easily

Milwaukee

### M18<sup>™</sup> FORCE LOGIC<sup>™</sup> 600 MCM Crimper Tool Walk-Around