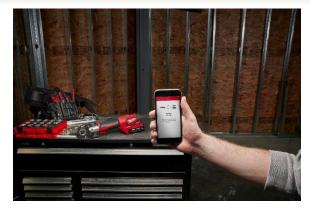

## Instant Verification: One Touch Wireless Syncing

### Instant Pressure Verification, Wireless Reporting

- ONE KEY™ Enabled
- Track Crimps in Real Time and Sync to the Cloud for Easy Remote Access
- Generate Professional Reports Quickly and Easily

Milwaukee