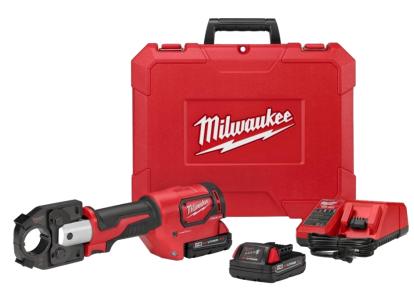

### M18<sup>™</sup> FORCE LOGIC<sup>™</sup> 600 MCM Crimper Kit Contents

- 2679-20
- (2) M18<sup>™</sup> REDLITHIUM<sup>™</sup> 2.0 Batteries
- Multi-Voltage Charger
- Carrying Case
  - Carrying Case Accepts 15 sets of U Style Dies (Dies are **NOT** Included)