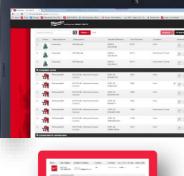

## Simple, Time Based Job Reporting

## Instant Verification: One Touch Wireless Syncing

## Increase Uptime: Manage Fleet Usage, Prevent Downtime