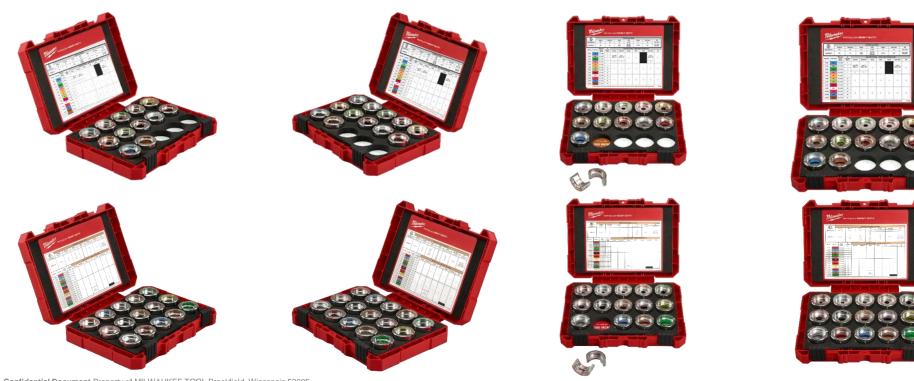

### M18<sup>™</sup> FORCE LOGIC<sup>™</sup> 600 MCM Crimper Die Kits & Jaw Photography

Confidential Document Property of MILWAUKEE TOOL Brookfield, Wisconsin 53005