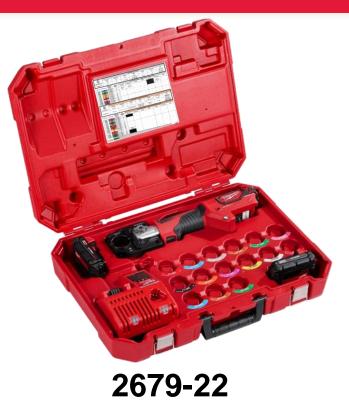

### M18<sup>™</sup> FORCE LOGIC<sup>™</sup> 600 MCM Crimper Kit Contents

- 2679-20
- (2) M18<sup>™</sup> REDLITHIUM<sup>™</sup> 2.0 Batteries
- Multi-Voltage Charger
- Carrying Case
  - Carrying Case Accepts 15 sets of U Style Dies (Dies are **NOT** Included)