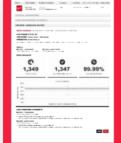

## Instant Verification: One Touch Wireless Syncing

### Instant Pressure Verification, Wireless Reporting

- ONE KEY™ Enabled
- Track Crimps in Real Time and Sync to the Cloud for Easy Remote Access
- Generate Professional Reports Quickly and Easily

Milwaukee