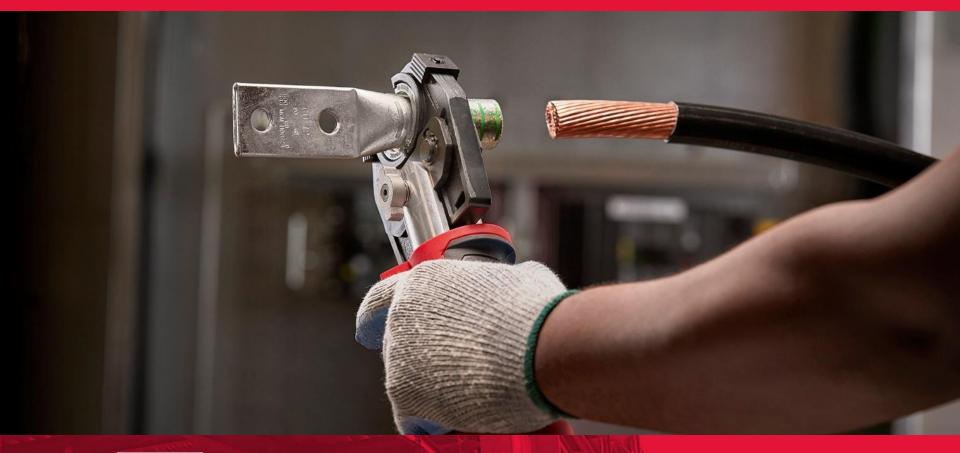

## M18<sup>™</sup> FORCE LOGIC<sup>™</sup> 600MCM Crimper

#### Proprietary Jaw Alignment System

- Revolutionary Jaw Holds Connector for Instant Alignment
- Fully Balanced for Reduced Fatigue
- Operates Easily in Crowded Panels

### M18<sup>™</sup> FORCE LOGIC<sup>™</sup> 600 MCM Crimper Application Images