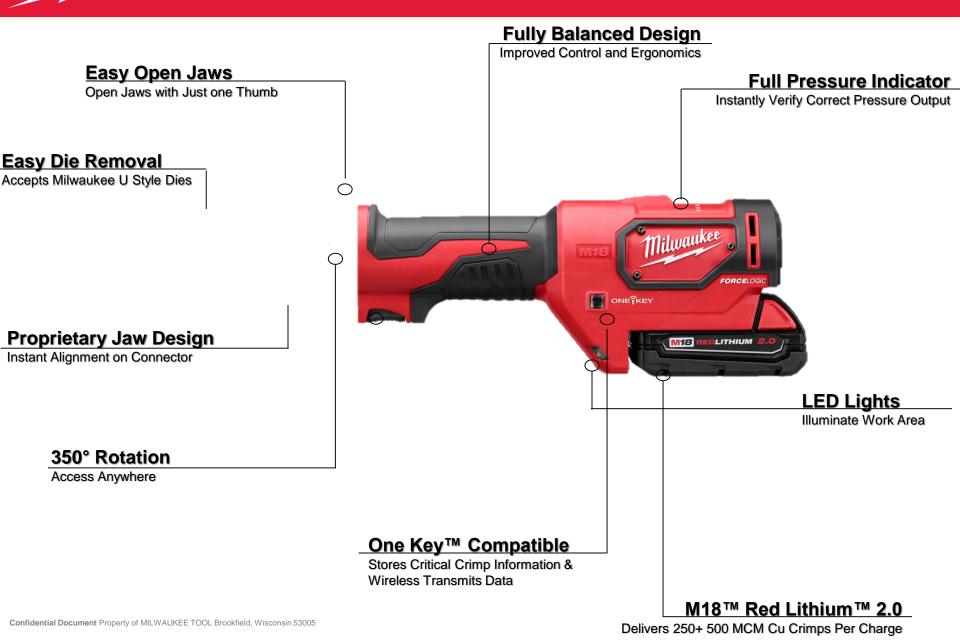

#### Proprietary Jaw Alignment System

- Revolutionary Jaw Holds Connector for Instant Alignment
- Fully Balanced for Reduced Fatigue
- Operates Easily in Crowded Panels

#### Predictive Force Monitoring(PFM™)

- Industry's First Adaptive Pressure Control System
- Delivers the Fastest, Most Accurate
  Crimp
- Protects Components for up to 4x Longer Life

### Instant Pressure Verification, Wireless Reporting

- ONE KEY™ Enabled
- Track Crimps in Real Time and Sync to the Cloud for Easy Remote Access
- Generate Professional Reports Quickly and Easily

Milwaukee

### M18<sup>™</sup> FORCE LOGIC<sup>™</sup> 600 MCM Crimper Tool Walk-Around