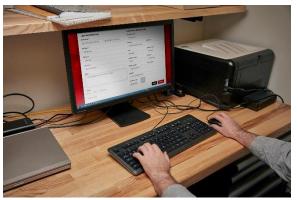

## Simple, Time Based Job Reporting

## Instant Verification: One Touch Wireless Syncing

### Instant Pressure Verification, Wireless Reporting

- ONE KEY™ Enabled
- Track Crimps in Real Time and Sync to the Cloud for Easy Remote Access
- Generate Professional Reports Quickly and Easily

Milwaukee