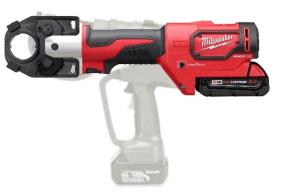

## M18<sup>™</sup> FORCE LOGIC<sup>™</sup> 600MCM Crimper

### M18<sup>™</sup> FORCE LOGIC<sup>™</sup> 600 MCM Crimper Tool Walk-Around