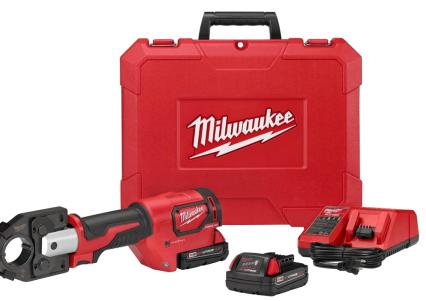

### M18<sup>™</sup> FORCE LOGIC<sup>™</sup> 600 MCM Crimper Kit Contents

- 2679-20
- (2) M18<sup>™</sup> REDLITHIUM<sup>™</sup> 2.0 Batteries
- Multi-Voltage Charger
- Carrying Case
  - Carrying Case Accepts 15 sets of U Style Dies (Dies are **NOT** Included)